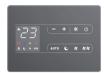

#### SIMPLE AND ADVANCED CONTROLS WIFI OR ModBUS

Single thermostat for conbination of underfloor heating and fan coil in heating or cooling.

## WALL MOUNTED FANCOIL CONTROLS

EDA649II

EDB649II

| SMART TOUCH wall controller with temperature probe, black casing.                 | All | EDA649II |  |
|-----------------------------------------------------------------------------------|-----|----------|--|
| SMART TOUCH wall controller with temperature probe, white casing.                 | All | EDB649II |  |
| SMART TOUCH wall controller with temperature probe and WIFI module, black casing. | All | EWG649II |  |

SMART TOUCH wall controller with temperature probe and WIFI module, white casing.

All EWW649II