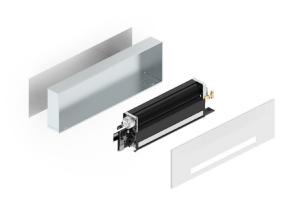

## Fancoils FILOMURO BUILT IN

#### **FULLY ALIGNED WITH THE WALL**

|                                                                                                                                                                                                                                                                                                                                                                                                                                                                                                                                                                                                                                                                                                                                                                                                                                                                                                                                                                                                                                                                                                                                                                                                                                                                                                                                                                                                                                                                                                                                                                                                                                                                                                                                                                                                                                                                                                                                                                                                                                                                                                                                | ACCESSORY DESCRIPTION                                                                       | MATCHING PRODUCTS | CODE     |  |
|--------------------------------------------------------------------------------------------------------------------------------------------------------------------------------------------------------------------------------------------------------------------------------------------------------------------------------------------------------------------------------------------------------------------------------------------------------------------------------------------------------------------------------------------------------------------------------------------------------------------------------------------------------------------------------------------------------------------------------------------------------------------------------------------------------------------------------------------------------------------------------------------------------------------------------------------------------------------------------------------------------------------------------------------------------------------------------------------------------------------------------------------------------------------------------------------------------------------------------------------------------------------------------------------------------------------------------------------------------------------------------------------------------------------------------------------------------------------------------------------------------------------------------------------------------------------------------------------------------------------------------------------------------------------------------------------------------------------------------------------------------------------------------------------------------------------------------------------------------------------------------------------------------------------------------------------------------------------------------------------------------------------------------------------------------------------------------------------------------------------------------|---------------------------------------------------------------------------------------------|-------------------|----------|--|
|                                                                                                                                                                                                                                                                                                                                                                                                                                                                                                                                                                                                                                                                                                                                                                                                                                                                                                                                                                                                                                                                                                                                                                                                                                                                                                                                                                                                                                                                                                                                                                                                                                                                                                                                                                                                                                                                                                                                                                                                                                                                                                                                |                                                                                             |                   |          |  |
| ACCESSORIES SUPPLIED SEPARATELY                                                                                                                                                                                                                                                                                                                                                                                                                                                                                                                                                                                                                                                                                                                                                                                                                                                                                                                                                                                                                                                                                                                                                                                                                                                                                                                                                                                                                                                                                                                                                                                                                                                                                                                                                                                                                                                                                                                                                                                                                                                                                                |                                                                                             |                   |          |  |
| PRE-INSTALLATION ACCESSORIES                                                                                                                                                                                                                                                                                                                                                                                                                                                                                                                                                                                                                                                                                                                                                                                                                                                                                                                                                                                                                                                                                                                                                                                                                                                                                                                                                                                                                                                                                                                                                                                                                                                                                                                                                                                                                                                                                                                                                                                                                                                                                                   |                                                                                             |                   |          |  |
| FRAMEWORK                                                                                                                                                                                                                                                                                                                                                                                                                                                                                                                                                                                                                                                                                                                                                                                                                                                                                                                                                                                                                                                                                                                                                                                                                                                                                                                                                                                                                                                                                                                                                                                                                                                                                                                                                                                                                                                                                                                                                                                                                                                                                                                      |                                                                                             |                   |          |  |
|                                                                                                                                                                                                                                                                                                                                                                                                                                                                                                                                                                                                                                                                                                                                                                                                                                                                                                                                                                                                                                                                                                                                                                                                                                                                                                                                                                                                                                                                                                                                                                                                                                                                                                                                                                                                                                                                                                                                                                                                                                                                                                                                | Framework for fully aligned with the wall installation, dimensions (wxhxd): 934x365x125 mm  | SLWI 400          | L01045II |  |
|                                                                                                                                                                                                                                                                                                                                                                                                                                                                                                                                                                                                                                                                                                                                                                                                                                                                                                                                                                                                                                                                                                                                                                                                                                                                                                                                                                                                                                                                                                                                                                                                                                                                                                                                                                                                                                                                                                                                                                                                                                                                                                                                | Framework for fully aligned with the wall installation, dimensions (wxhxd): 1134x365x125 mm | SLWI 600          | L01046II |  |
|                                                                                                                                                                                                                                                                                                                                                                                                                                                                                                                                                                                                                                                                                                                                                                                                                                                                                                                                                                                                                                                                                                                                                                                                                                                                                                                                                                                                                                                                                                                                                                                                                                                                                                                                                                                                                                                                                                                                                                                                                                                                                                                                | Framework for fully aligned with the wall installation, dimensions (wxhxd): 1334x365x125 mm | SLWI 800          | L01047II |  |
| AESTHETIC PANEL                                                                                                                                                                                                                                                                                                                                                                                                                                                                                                                                                                                                                                                                                                                                                                                                                                                                                                                                                                                                                                                                                                                                                                                                                                                                                                                                                                                                                                                                                                                                                                                                                                                                                                                                                                                                                                                                                                                                                                                                                                                                                                                |                                                                                             |                   |          |  |
| A Part of the Control | Fully aligned with the wall aesthetic panel, dimensions (wxhxd): 912x342x30 mm              | SLWI 400          | LC1092II |  |
|                                                                                                                                                                                                                                                                                                                                                                                                                                                                                                                                                                                                                                                                                                                                                                                                                                                                                                                                                                                                                                                                                                                                                                                                                                                                                                                                                                                                                                                                                                                                                                                                                                                                                                                                                                                                                                                                                                                                                                                                                                                                                                                                | Fully aligned with the wall aesthetic panel, dimensions (wxhxd): 1112x342x30 mm             | SLWI 600          | LC1093II |  |
|                                                                                                                                                                                                                                                                                                                                                                                                                                                                                                                                                                                                                                                                                                                                                                                                                                                                                                                                                                                                                                                                                                                                                                                                                                                                                                                                                                                                                                                                                                                                                                                                                                                                                                                                                                                                                                                                                                                                                                                                                                                                                                                                | Fully aligned with the wall aesthetic panel, dimensions (wxhxd): 1312x342x30 mm             | SLWI 800          | LC1094II |  |