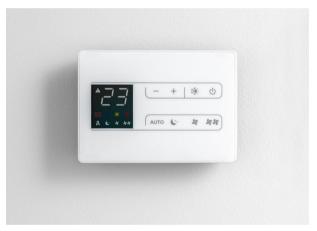

#### SIMPLE AND ADVANCED CONTROLS WIFI OR ModBUS

Single thermostat for conbination of underfloor heating and fan coil in heating or cooling.

## WALL MOUNTED FANCOIL CONTROLS

EDA649II

EDB649II

| SMART TOUCH wall controller with temperature probe, black casing.                 | All | EDA649II |  |
|-----------------------------------------------------------------------------------|-----|----------|--|
| SMART TOUCH wall controller with temperature probe, white casing.                 | All | EDB649II |  |
| SMART TOUCH wall controller with temperature probe and WIFI module, black casing. | All | EWG649II |  |

SMART TOUCH wall controller with temperature probe and WIFI module, white casing.

All EWW649II