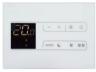

## WALL MOUNTED FANCOIL CONTROLS

EDA649II

EDB649II

| SMART TOUCH wall controller with temperature probe, black casing.                 | All | EDA649II |  |
|-----------------------------------------------------------------------------------|-----|----------|--|
| SMART TOUCH wall controller with temperature probe, white casing.                 | All | EDB649II |  |
| SMART TOUCH wall controller with temperature probe and WIFI module, black casing. | All | EWG649II |  |

SMART TOUCH wall controller with temperature probe and WIFI module, white casing.

All EWW649II