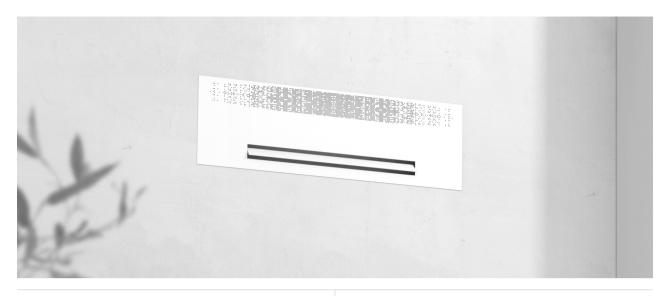

# The fully concealed high wall fancoil

FULLY ALIGNED WITH THE WALL

Aesthetic cover panel flush with the wall.

MODULATED AIR FLOW

DC INVERTER

 ${\bf Maximum\ comfort\ with\ lower\ consumption}.$ 

QUIET OPERATION

#### FULLY ALIGNED WITH THE WALL

#### **FULLY ALIGNED WITH THE WALL**

|                                                                                                                                                                                                                                                                                                                                                                                                                                                                                                                                                                                                                                                                                                                                                                                                                                                                                                                                                                                                                                                                                                                                                                                                                                                                                                                                                                                                                                                                                                                                                                                                                                                                                                                                                                                                                                                                                                                                                                                                                                                                                                                                | ACCESSORY DESCRIPTION                                                                       | MATCHING PRODUCTS | CODE     |  |
|--------------------------------------------------------------------------------------------------------------------------------------------------------------------------------------------------------------------------------------------------------------------------------------------------------------------------------------------------------------------------------------------------------------------------------------------------------------------------------------------------------------------------------------------------------------------------------------------------------------------------------------------------------------------------------------------------------------------------------------------------------------------------------------------------------------------------------------------------------------------------------------------------------------------------------------------------------------------------------------------------------------------------------------------------------------------------------------------------------------------------------------------------------------------------------------------------------------------------------------------------------------------------------------------------------------------------------------------------------------------------------------------------------------------------------------------------------------------------------------------------------------------------------------------------------------------------------------------------------------------------------------------------------------------------------------------------------------------------------------------------------------------------------------------------------------------------------------------------------------------------------------------------------------------------------------------------------------------------------------------------------------------------------------------------------------------------------------------------------------------------------|---------------------------------------------------------------------------------------------|-------------------|----------|--|
|                                                                                                                                                                                                                                                                                                                                                                                                                                                                                                                                                                                                                                                                                                                                                                                                                                                                                                                                                                                                                                                                                                                                                                                                                                                                                                                                                                                                                                                                                                                                                                                                                                                                                                                                                                                                                                                                                                                                                                                                                                                                                                                                |                                                                                             |                   |          |  |
| ACCESSORIES SUPPLIED SEPARATELY                                                                                                                                                                                                                                                                                                                                                                                                                                                                                                                                                                                                                                                                                                                                                                                                                                                                                                                                                                                                                                                                                                                                                                                                                                                                                                                                                                                                                                                                                                                                                                                                                                                                                                                                                                                                                                                                                                                                                                                                                                                                                                |                                                                                             |                   |          |  |
| PRE-INSTALLATION ACCESSORIES                                                                                                                                                                                                                                                                                                                                                                                                                                                                                                                                                                                                                                                                                                                                                                                                                                                                                                                                                                                                                                                                                                                                                                                                                                                                                                                                                                                                                                                                                                                                                                                                                                                                                                                                                                                                                                                                                                                                                                                                                                                                                                   |                                                                                             |                   |          |  |
| FRAMEWORK                                                                                                                                                                                                                                                                                                                                                                                                                                                                                                                                                                                                                                                                                                                                                                                                                                                                                                                                                                                                                                                                                                                                                                                                                                                                                                                                                                                                                                                                                                                                                                                                                                                                                                                                                                                                                                                                                                                                                                                                                                                                                                                      |                                                                                             |                   |          |  |
|                                                                                                                                                                                                                                                                                                                                                                                                                                                                                                                                                                                                                                                                                                                                                                                                                                                                                                                                                                                                                                                                                                                                                                                                                                                                                                                                                                                                                                                                                                                                                                                                                                                                                                                                                                                                                                                                                                                                                                                                                                                                                                                                | Framework for fully aligned with the wall installation, dimensions (wxhxd): 934x365x125 mm  | SLWI 400          | L01045II |  |
|                                                                                                                                                                                                                                                                                                                                                                                                                                                                                                                                                                                                                                                                                                                                                                                                                                                                                                                                                                                                                                                                                                                                                                                                                                                                                                                                                                                                                                                                                                                                                                                                                                                                                                                                                                                                                                                                                                                                                                                                                                                                                                                                | Framework for fully aligned with the wall installation, dimensions (wxhxd): 1134x365x125 mm | SLWI 600          | L01046II |  |
|                                                                                                                                                                                                                                                                                                                                                                                                                                                                                                                                                                                                                                                                                                                                                                                                                                                                                                                                                                                                                                                                                                                                                                                                                                                                                                                                                                                                                                                                                                                                                                                                                                                                                                                                                                                                                                                                                                                                                                                                                                                                                                                                | Framework for fully aligned with the wall installation, dimensions (wxhxd): 1334x365x125 mm | SLWI 800          | L01047II |  |
| AESTHETIC PANEL                                                                                                                                                                                                                                                                                                                                                                                                                                                                                                                                                                                                                                                                                                                                                                                                                                                                                                                                                                                                                                                                                                                                                                                                                                                                                                                                                                                                                                                                                                                                                                                                                                                                                                                                                                                                                                                                                                                                                                                                                                                                                                                |                                                                                             |                   |          |  |
| A Part of the Control | Fully aligned with the wall aesthetic panel, dimensions (wxhxd): 912x342x30 mm              | SLWI 400          | LC1092II |  |
|                                                                                                                                                                                                                                                                                                                                                                                                                                                                                                                                                                                                                                                                                                                                                                                                                                                                                                                                                                                                                                                                                                                                                                                                                                                                                                                                                                                                                                                                                                                                                                                                                                                                                                                                                                                                                                                                                                                                                                                                                                                                                                                                | Fully aligned with the wall aesthetic panel, dimensions (wxhxd): 1112x342x30 mm             | SLWI 600          | LC1093II |  |
|                                                                                                                                                                                                                                                                                                                                                                                                                                                                                                                                                                                                                                                                                                                                                                                                                                                                                                                                                                                                                                                                                                                                                                                                                                                                                                                                                                                                                                                                                                                                                                                                                                                                                                                                                                                                                                                                                                                                                                                                                                                                                                                                | Fully aligned with the wall aesthetic panel, dimensions (wxhxd): 1312x342x30 mm             | SLWI 800          | LC1094II |  |