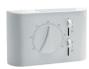

## WALL MOUNTED STANDARD FANCOIL CONTROLS

B3V151II

= <u>...</u>

B3V152II

Wall mounted control with thermostat, summer/winter and speed selectors, to be coupled with B4V642II

Concealed control with thermostat, summer/winter and speed selectors, to be coupled with B4V642II

All

B3V151II

All B3V152II